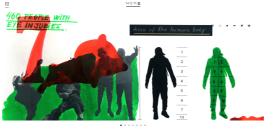

## SYNDEMIC STUDIES VOLUME JAMES

NGME in pleased to arrowance Volume Jorga's subdiction Specience Standam, consisted by Yangu de Altrea Protes Specience Standam in the study phase of the peoples SSESSES, with which Joyan area the interagental John State for Princip for Latin American Founda Schine, in collaboration with the Standam

the stiff spatient law contained in the result of the stiff spatient and the streams alone spating in service are following pages alongware the multiple, interviewed mediation service; all extends per cuting. Other factors pages alongware the multiple, interviewed mediation service; all extends per cuting of factors. Desired pages are streams alongware to the streams and the streams of the streams of the stream of the stream of the stream of the stream of th